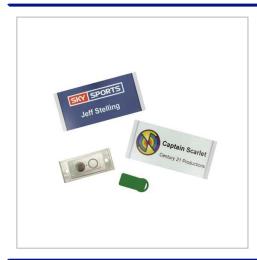

## Name Badges

OUR NAME BADGES HAVE A CURVATURE TO THE FRONT FOR FLUSH FIT AND PREMIUM LOOK.PRODUCED FROM PLASTIC THESE ARE BOTH ECO-FRIENDLY AND REUSABLE.MATT GREY METAL LOOK FINISH. PRINTED FULL COLOUR.SIZE 70MM X 30MM. MAGNET FITMENT AS STANDARD.

| MATERIAL               | Plastic                                |
|------------------------|----------------------------------------|
| FITTING                | Magnet Fitment                         |
| BRANDING METHOD        | Full colour print                      |
| COLOURS                | Silver                                 |
| SIZE                   | 70mm x 30mm                            |
| PRINT AREA             | 64mm x 30mm                            |
| UNIT WEIGHT            | 0.018kg                                |
| MOQ                    | 10                                     |
| PACKING                | Individually poly bagged               |
| CARTON QUANTITY        | 500pcs                                 |
| CARTON WEIGHT          | 9kg                                    |
| CARTON DIMENSIONS      | 45x32x30cm                             |
| ARTWORK                | Required in any vectorised file format |
| PRODUCTION PROOF       | Visuals supplied within 24 hours       |
| PRE PRODUCTION SAMPLE  | Approx 3 days from artwork approval    |
| BULK TURNAROUND        | Approx 3-5 days from artwork approval  |
| COMMODITY CODE         | 8310000000                             |
| COUNTRY OF MANUFACTURE | United Kingdom                         |